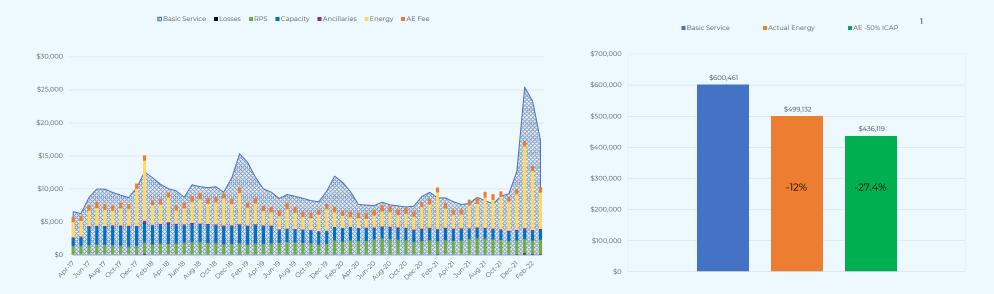

#### **MA 5-Year Lookback**

#### **Highlights:**

For our research, we used an Eversource East, NEMA, G3 rate class with 1,000,000 annual kwh and 175 kw peak/cap tag (65% load factor).

Over the 5-Year period represented, Actual Energy would have saved the client **\$101,329**, a **12**% savings over the basic service rate.

If the client utilized load management and load shifting techniques during the annual peak demand hour, the client would have saved an additional 15.4%.

 $<sup>2. \ \</sup>mathsf{Data} \ \mathsf{are} \ \mathsf{not} \ \mathsf{intended} \ \mathsf{to} \ \mathsf{be} \ \mathsf{used} \ \mathsf{to} \ \mathsf{determine} \ \mathsf{any} \ \mathsf{individual} \ \mathsf{user's} \ \mathsf{market} \ \mathsf{pricing}, \ \mathsf{costs} \ \mathsf{or} \ \mathsf{carbon} \ \mathsf{emissions}.$ 