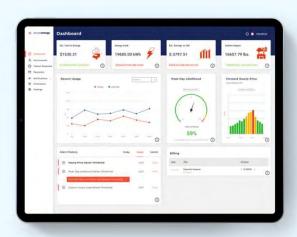

#### **Intelligent Platform**

Online portal with usage, market pricing and carbon emissions data with customizable alerts to help businesses target low energy costs and reduce environmental impact

#### **Intelligent Platform**

- Clients are given access to an online portal that consolidates data into a useable format that can drive business decisions.
- Our platform includes information about electricity consumption, system demand, market pricing and the carbon emissions impact of electricity used at different times.
- Clients can set customizable alerts to be notified of price and carbon-intensity thresholds and the probability of system peaks.
- Our intelligent platform allows business leaders to simultaneously meet budgetary and sustainability goals.