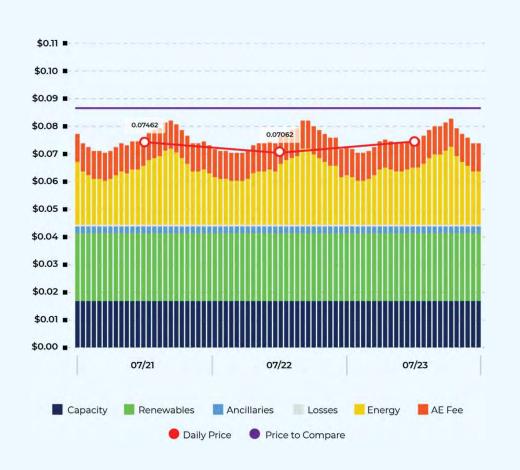

#### **Dynamic Pricing**

Direct access to wholesale electricity prices on an hourly basis with total transparency into the components that make up the cost of electricity supply

#### Transparency informs everything we do.

We charge the **actual price** of electricity at the **actual time** it's used.

Our direct-to-grid model eliminates substantial broker fees.

Our hourly wholesale product **eliminates risk premiums and hedging costs** associated with fixed-price contracts.

Our transparent offering is completely auditable and **free from** hidden fees and embedded margin.

We pass all these savings on to our clients, making our product the **most cost-effective** energy procurement strategy.