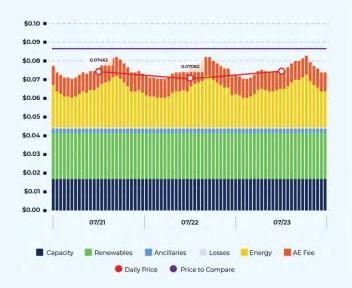

#### **Dynamic Pricing**

Direct access to wholesale electricity prices on an hourly basis with total transparency into the components that make up the cost of electricity supply

#### Transparency informs everything we do.

We charge the **actual price** of electricity at the **actual time** it's used.

Our direct-to-grid model eliminates substantial broker fees.

Our hourly wholesale product **eliminates risk premiums and hedging costs** associated with fixed-price contracts.

Our transparent offering is completely auditable and **free from** hidden fees and embedded margin.

We pass all these savings on to our clients, making our product the **most cost-effective** energy procurement strategy.