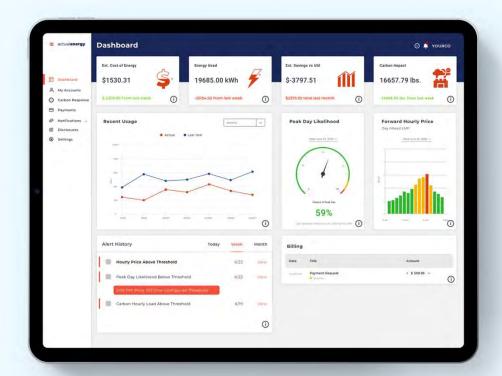

#### **Intelligent Platform**

- Clients are given access to an online portal that consolidates data into a useable format that can drive business decisions.
- Our platform includes information about electricity consumption, system demand, market pricing and the carbon emissions impact of electricity used at different times.
- Clients can set customizable alerts to be notified of price and carbon-intensity thresholds and the probability of system peaks.
- Our intelligent platform allows business leaders to simultaneously meet budgetary and sustainability goals.